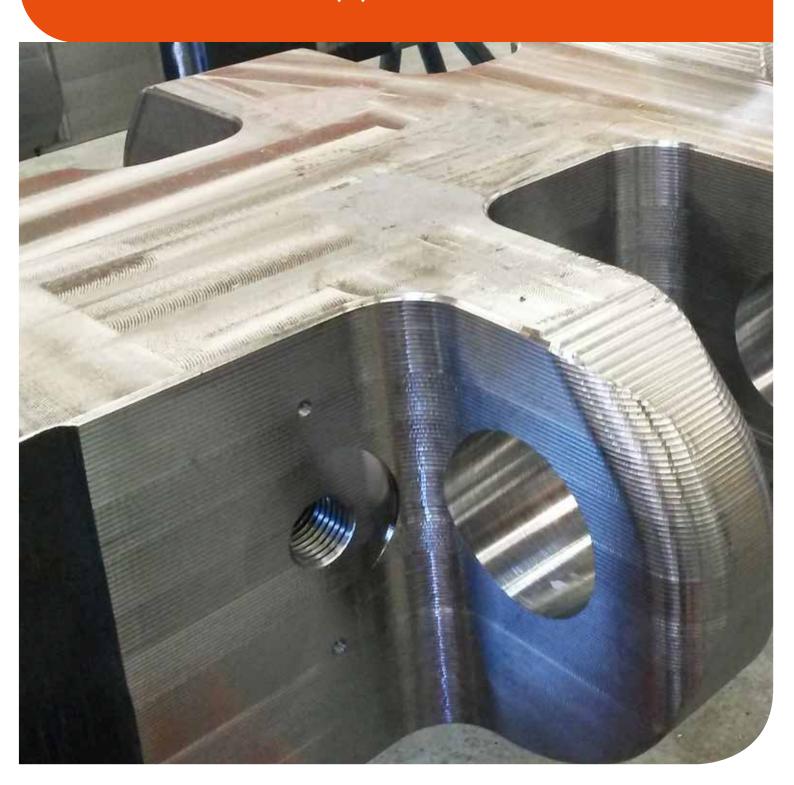

#### Manufacturing of extra heavy plates and precise flame-cut pieces

Industeel can make heavy ingots up to 130t unit weight in a full range of special steel chemistries. These ingots are then transformed into extraheavy plates through a unique combination of **hot** forging and hot rolling to ensure:

- Excellent internal plate quality
- Narrow flatness and good dimensional tolerances
- Good surface quality

Grade: S275

Precision machining based on

#### With excellent metallurgical quality

Thickness: 200 mm - Grade: S355 - Shipping weight: 42 t

Thickness: 200 mm Grade: XC06 Weight: 15 t