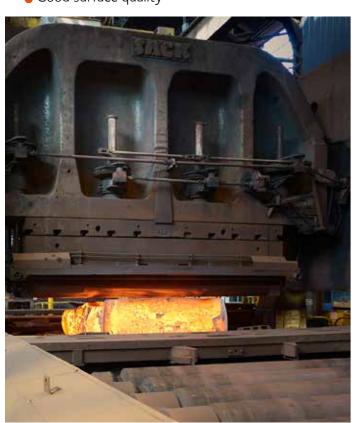

#### Manufacturing of extra heavy plates and precise flame-cut pieces

Industeel can make heavy ingots up to 130t unit weight in a full range of special steel chemistries. These ingots are then transformed into extraheavy plates through a unique combination of **hot** forging and hot rolling to ensure: