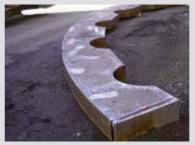

### Near to final dimensions

Industeel's technical and sales teams are available to work closely with

customers to assess their needs and provide the best value solution.

Thickness: 200 mm Outside diameter: 12760 mm Grade: S355 Weight: 20 t