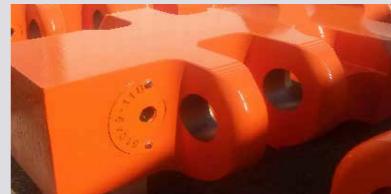

** forging and hot rolling to ensure:

- Excellent internal plate quality
- Narrow flatness and good dimensional tolerances
- Good surface quality



#### Thick, heavy and wide

Thickness up to 900 mm Width up to 4 300 mm

Unit weight up to 80 t ...and even bigger

your drawings

Thickness: 480 mm

Shipping weight: 47 t

Thickness: 250 mm

Grade: LR EH36

Grade: S275





Precision machining based on

#### With excellent metallurgical quality



Thickness: 200 mm - Grade: S355 - Shipping weight: 42 t



Thickness: 200 mm Grade: XC06 Weight: 15 t

### Near to final dimensions



Industeel's technical and sales teams are available to work closely with

customers to assess their needs and provide the best value solution.

Thickness: 200 mm Outside diameter: 12760 mm Grade: S355 Weight: 20 t





Typical applications

thickness based on your drawings.

Typical grades

(Mecasteel®)

with S2J3 type garantees.

Carbon steels (EH36, S235, S355, S460...)

High strength steels (DQ56, EQ70, S690QL...)

Low alloy steels (25CD4, 40CD4...)

Steels with magnetic properties (XC06).

Tool steels with mechanical garantees

Press platens

• Segments and flanges for hydrolelectric power projects

Industeel 's flame-cut machining facilities then allow these heavy plates to be cut to shape irrespective of

- Special pieces for magnets and nuclear physics
- Mill housings
- Frame for machinery
- Flywheels
- Crawler shoes
- Railway crossings
- Girth Gears
- Chocks for backup and work rolls for quarto rolling stand







Thickness: 400 mm- Grade: Mecasteel 145



#### For any information

Industeel