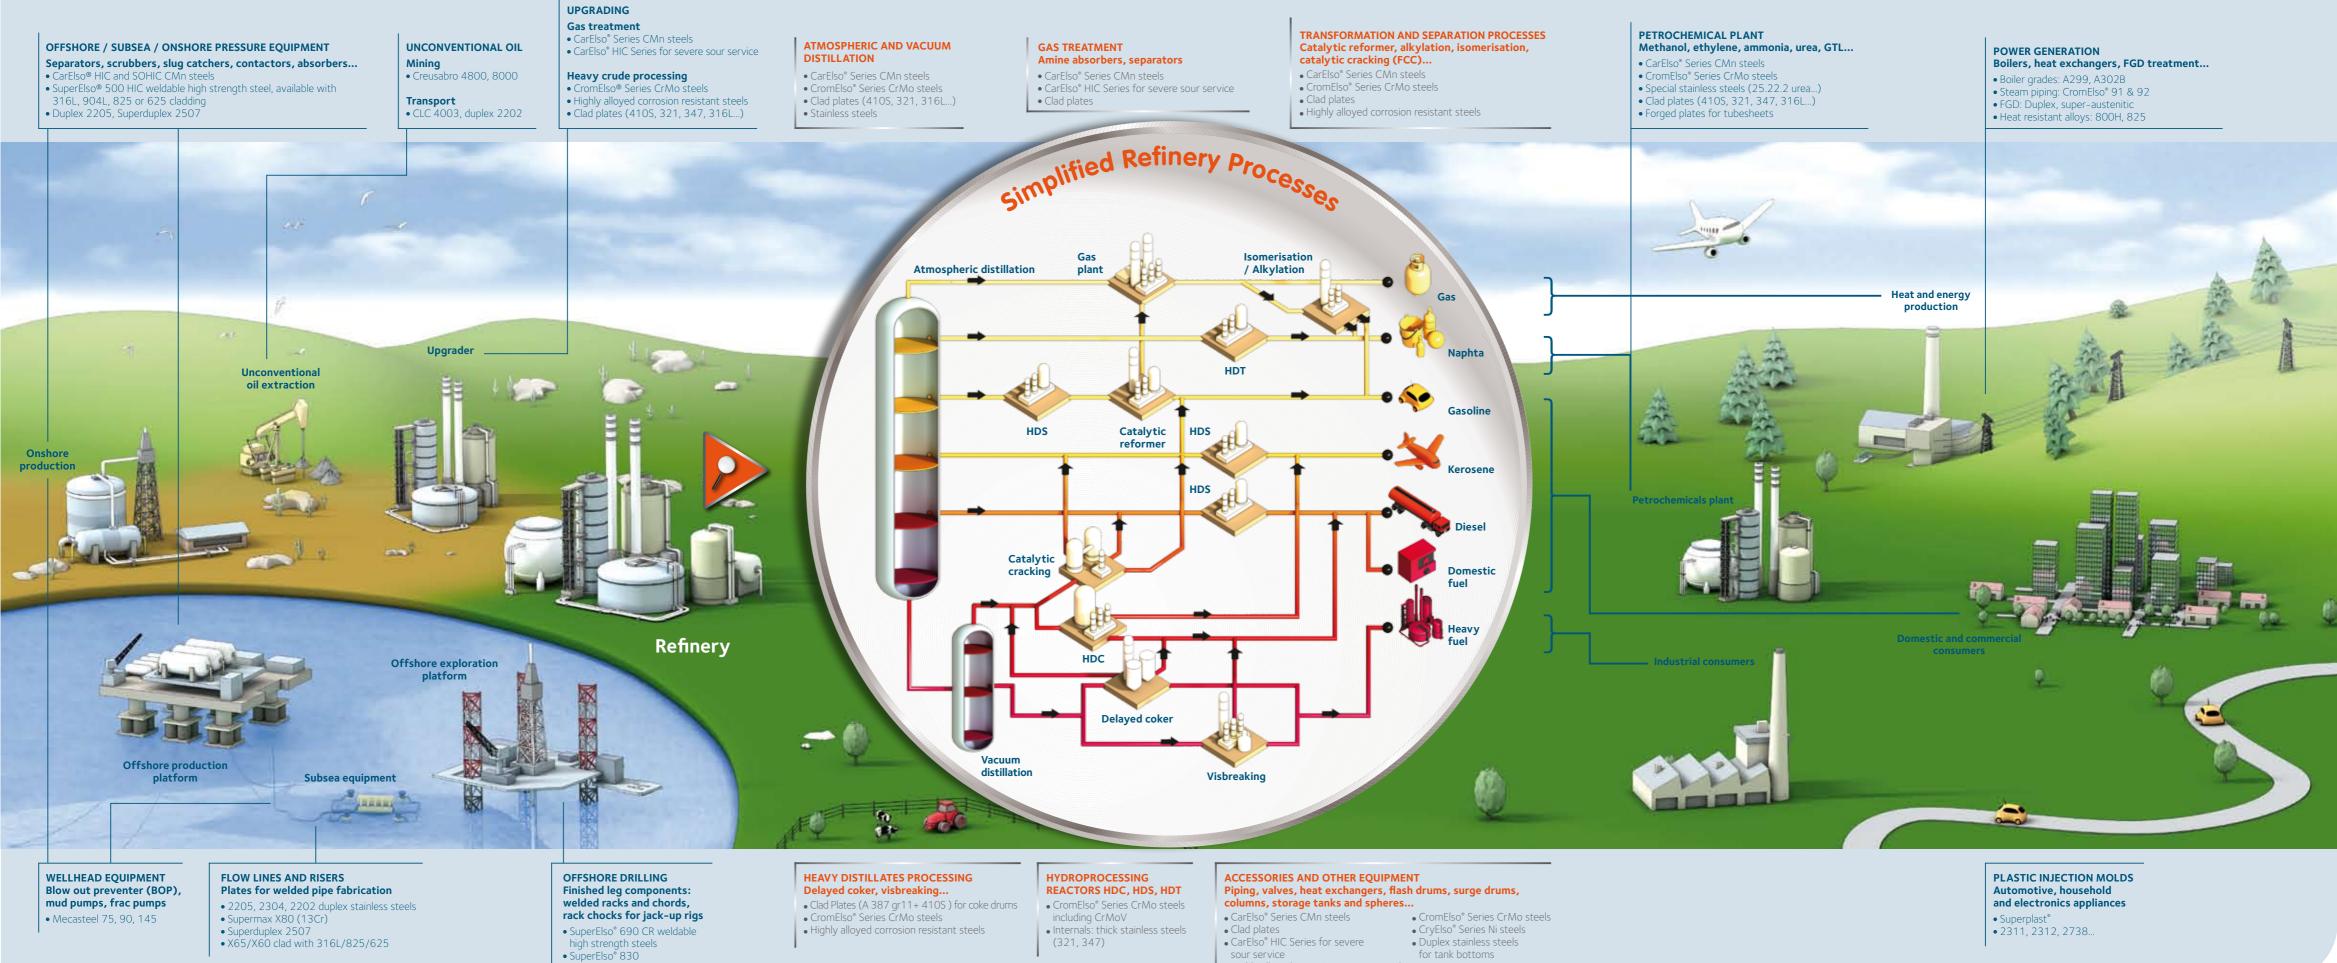

### designed to serve the entire oil chain

### POWER GENERATION Boilers, heat exchangers, FGD treatment...

PLASTIC INJECTION MOLDS Automotive, household and electronics appliances Superplast<sup>®</sup>
2311, 2312, 2738...

•Industeel provides a full range of tailor-made steel plates for the most severe service conditions (sour gas, low temperature, high pressure, high temperature, hydrogen service...).

## Special steel plates

to serve the entire oil chain

### Plates & prefabricated components designed to serve the entire oil chain

- Highly alloyed corrosion resistant steels